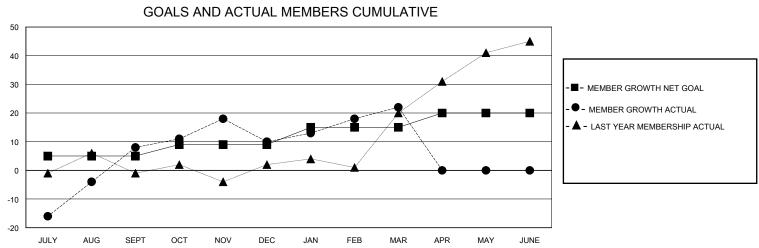

## District 8 S

Results as of: 3/31/2024

| GMT:                  |               | GMT CA    |               |                       |                       |                         |                                                    |  |
|-----------------------|---------------|-----------|---------------|-----------------------|-----------------------|-------------------------|----------------------------------------------------|--|
|                       | Club          | s         |               | Members               |                       |                         |                                                    |  |
| RESULTS FOR 2023-2024 |               |           |               | RESULTS FOR 2023-2024 |                       |                         |                                                    |  |
| QUARTER               | NEW CLUB GOAL | NEW CLUBS | DROPPED CLUBS | QUARTER MEMBE         | ER GROWTH NET<br>GOAL | MEMBER GROWTH<br>ACTUAL | DROPPED<br>MEMBERS ACTUAL<br>(including transfers) |  |
| JULY/AUG/SEPT         | 0             | 0         | 0             | JULY/AUG/SEPT         | 5                     | 63                      | 49                                                 |  |
| OCT/NOV/DEC           | 1             | 0         | 0             | OCT/NOV/DEC           | 4                     | 35                      | 30                                                 |  |
| JAN/FEB/MAR           | 0             | 0         | 0             | JAN/FEB/MAR           | 6                     | 46                      | 32                                                 |  |
| APR/MAY/JUNE          | 0             | 0         | 0             | APR/MAY/JUNE          | 5                     | 0                       | 0                                                  |  |