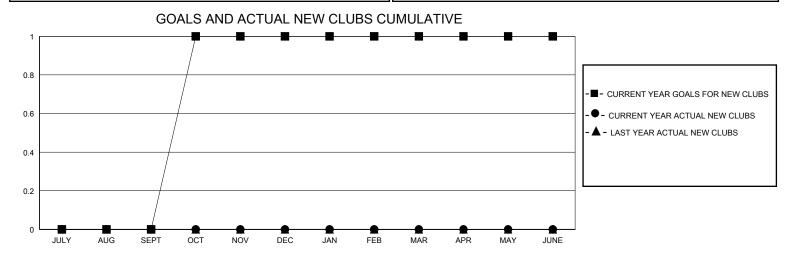

## District 8 S

Results as of: 3/31/2024

| GMT:                  |               | GMT CA    |               |                       |                       |                         |                                                    |  |
|-----------------------|---------------|-----------|---------------|-----------------------|-----------------------|-------------------------|----------------------------------------------------|--|
|                       | Club          | s         |               | Members               |                       |                         |                                                    |  |
| RESULTS FOR 2023-2024 |               |           |               | RESULTS FOR 2023-2024 |                       |                         |                                                    |  |
| QUARTER               | NEW CLUB GOAL | NEW CLUBS | DROPPED CLUBS | QUARTER MEMBE         | ER GROWTH NET<br>GOAL | MEMBER GROWTH<br>ACTUAL | DROPPED<br>MEMBERS ACTUAL<br>(including transfers) |  |
| JULY/AUG/SEPT         | 0             | 0         | 0             | JULY/AUG/SEPT         | 5                     | 63                      | 49                                                 |  |
| OCT/NOV/DEC           | 1             | 0         | 0             | OCT/NOV/DEC           | 4                     | 35                      | 30                                                 |  |
| JAN/FEB/MAR           | 0             | 0         | 0             | JAN/FEB/MAR           | 6                     | 46                      | 32                                                 |  |
| APR/MAY/JUNE          | 0             | 0         | 0             | APR/MAY/JUNE          | 5                     | 0                       | 0                                                  |  |